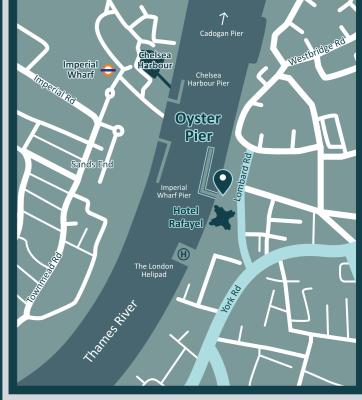

Offering up to 2,300 sq ft of living space and up to 730 sq ft of outdoor usable space. This barge has a unique 60 year lease at Oyster Pier and is independently navigable.

## The Oyster Pier Advantage

- Residents of Oyster Pier will benefit from an extensive menu of hotel concierge services.
- Discounts from 5\* Hotel Rafayel, including housekeeping services and room service.
- Highly secure entrance to the pier with a resident Piermaster and CCTV cameras on the pier.
- Secure underground parking and residential on-street parking available.
- Ease of access out of the city from the water or heliport.
- Prices for barge (and mooring) with basic fit-out will start at £1.5 million.
- Barges will take 6 8 months from order to completion.





## Oyster Pier Lombard Road Battersea SW11 3RP















## Barge Floor Plan



First Floor



**Ground Floor** 

## 020 7589 6677

1 Cadogan Street London SW3 2PP www.bectivelesliemarsh.co.uk chelsea@bectivelesliemarsh.co.uk