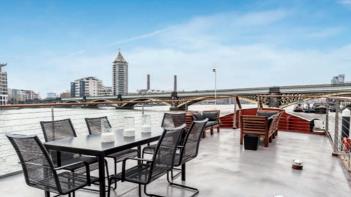

This bespoke barge was sourced in Northern Europe and refurbished to a high standard in the UK. Offering up to 2,300 sq ft of living space and up to 730 sq ft of outdoor usable space. This barge has a unique 60 year lease at Oyster Pier and is independently navigable.