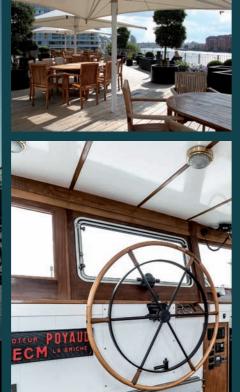

This bespoke barge was sourced in Northern Europe and refurbished to a high standard in the UK. Offering up to 2,300 sq ft of living space and up to 730 sq ft of outdoor usable space. This barge has a unique 60 year lease at Oyster Pier and is independently navigable.