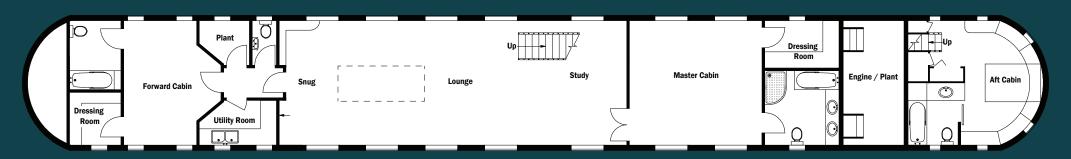

to 730 sq ft of outdoor usable space. This barge has a unique 60 year lease at Oyster Pier and is independently navigable.

## The Oyster Pier Advantage

- Residents of Oyster Pier will benefit from an extensive menu of hotel concierge services.
- Discounts from 5\* Hotel Rafayel, including housekeeping services and room service.
- Highly secure entrance to the pier with a resident Piermaster and CCTV cameras on the pier.
- Secure underground parking and residential on-street parking available.
- Ease of access out of the city from the water or heliport.
- Prices for barge (and mooring) with basic fit-out will start at £1.5 million.
- Barges will take 6 8 months from order to completion.





## Oyster Pier Lombard Road Battersea SW11 3RP















## Barge Floor Plan



First Floor



**Ground Floor** 

## 020 7589 6677

1 Cadogan Street London SW3 2PP www.bectivelesliemarsh.co.uk chelsea@bectivelesliemarsh.co.uk