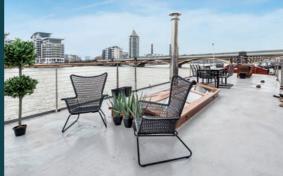

This bespoke barge was sourced in Northern Europe and refurbished to a high standard in the UK. Offering up to 2,300 sq ft of living space and up to 730 sq ft of outdoor usable space. This barge has a unique 60 year lease at Oyster Pier and is independently navigable.