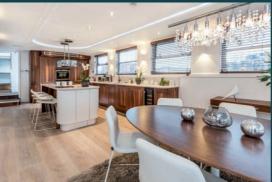

This bespoke barge was sourced in Northern Europe and refurbished to a high standard in the UK. Offering up to 2,300 sq ft of living space and up to 730 sq ft of outdoor usable space. This barge has a unique 60 year lease at Oyster Pier and is independently navigable.