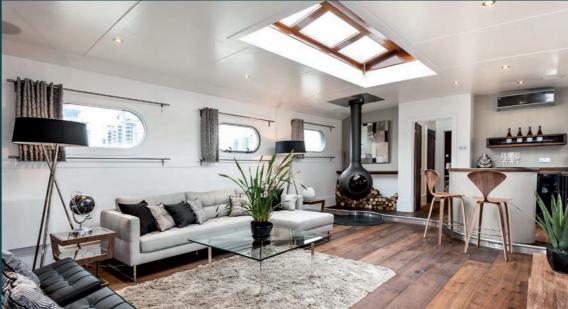

This bespoke barge was sourced in Northern Europe and refurbished to a high standard in the UK. Offering up to 2,300 sq ft of living space and up to 730 sq ft of outdoor usable space. This barge has a unique 60 year lease at Oyster Pier and is independently navigable.