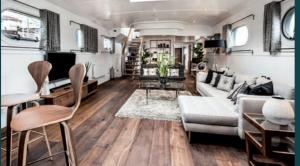

This bespoke barge was sourced in Northern Europe and refurbished to a high standard in the UK. Offering up to 2,300 sq ft of living space and up to 730 sq ft of outdoor usable space. This barge has a unique 60 year lease at Oyster Pier and is independently navigable.

## Barge Floor Plan

First Floor

**Ground Floor** 